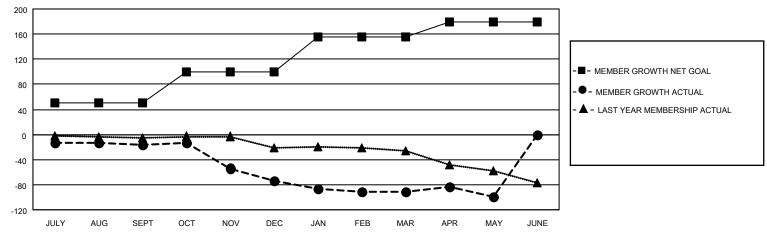

## GOALS AND ACTUAL MEMBERS CUMULATIVE

| DROPPED CLUBS: 1  |     | 23 CLUBS OF 59 ADDED 1 OR MORE<br>NEW MEMBERS | GENDER DISTRIBUTION  MALE 1,125 (80.24%) |              |     |
|-------------------|-----|-----------------------------------------------|------------------------------------------|--------------|-----|
| DROPPED MEMBERS   |     |                                               | FEMALE                                   | 277 (19.76%) |     |
| DECEASED          | 30  | CLICK HERE FOR CUMULATIVE                     | TOTAL FAMILY UNIT MEMBERS                |              | 151 |
| CLUB CANCELLED 38 |     | MEMBERSHIP DATA                               | FAMILY MEMBERS BAYING HALF               |              | 76  |
| OTHER             | 110 |                                               | FAMILY MEMBERS PAYING HALF DUES          |              | 70  |
| TOTAL             | 178 |                                               |                                          |              |     |

## MONTHLY MEMBERSHIP PROGRESS REPORT

LOCATION ILLINOIS District 1 M Results as of: 5/31/2021

| Clubs         |               |             |               | Members               |                        |                         |                                                    |  |
|---------------|---------------|-------------|---------------|-----------------------|------------------------|-------------------------|----------------------------------------------------|--|
|               | RESULTS FOR   | R 2020-2021 |               | RESULTS FOR 2020-2021 |                        |                         |                                                    |  |
| QUARTER       | NEW CLUB GOAL | NEW CLUBS   | DROPPED CLUBS | QUARTER MEME          | BER GROWTH NET<br>GOAL | MEMBER GROWTH<br>ACTUAL | DROPPED<br>MEMBERS ACTUAL<br>(including transfers) |  |
| JULY/AUG/SEPT | 0             | 0           | 0             | JULY/AUG/SEPT         | 50                     | 21                      | 36                                                 |  |
| OCT/NOV/DEC   | 1             | 0           | 1             | OCT/NOV/DEC           | 50                     | 22                      | 79                                                 |  |
| JAN/FEB/MAR   | 1             | 0           | 0             | JAN/FEB/MAR           | 55                     | 20                      | 37                                                 |  |
| APR/MAY/JUNE  | 0             | 0           | 0             | APR/MAY/JUNE          | 25                     | 21                      | 26                                                 |  |