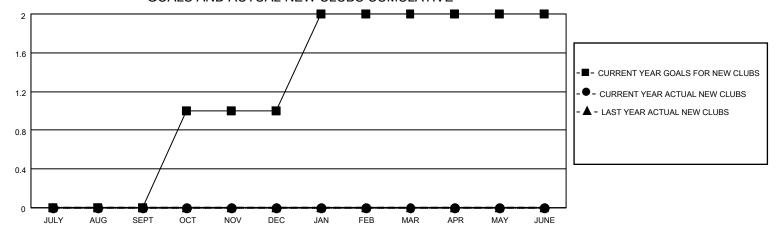

## GOALS AND ACTUAL NEW CLUBS CUMULATIVE

## MONTHLY MEMBERSHIP PROGRESS REPORT

LOCATION ILLINOIS District 1 M Results as of: 5/31/2021

| Clubs         |               |             |               | Members               |                        |                         |                                                    |  |
|---------------|---------------|-------------|---------------|-----------------------|------------------------|-------------------------|----------------------------------------------------|--|
|               | RESULTS FOR   | R 2020-2021 |               | RESULTS FOR 2020-2021 |                        |                         |                                                    |  |
| QUARTER       | NEW CLUB GOAL | NEW CLUBS   | DROPPED CLUBS | QUARTER MEME          | BER GROWTH NET<br>GOAL | MEMBER GROWTH<br>ACTUAL | DROPPED<br>MEMBERS ACTUAL<br>(including transfers) |  |
| JULY/AUG/SEPT | 0             | 0           | 0             | JULY/AUG/SEPT         | 50                     | 21                      | 36                                                 |  |
| OCT/NOV/DEC   | 1             | 0           | 1             | OCT/NOV/DEC           | 50                     | 22                      | 79                                                 |  |
| JAN/FEB/MAR   | 1             | 0           | 0             | JAN/FEB/MAR           | 55                     | 20                      | 37                                                 |  |
| APR/MAY/JUNE  | 0             | 0           | 0             | APR/MAY/JUNE          | 25                     | 21                      | 26                                                 |  |